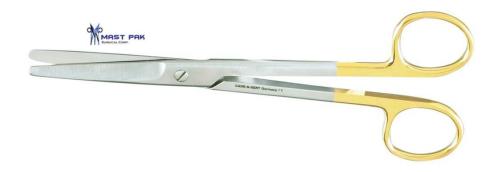

| Name            | Description | Quantity | Size (Length) | Price US (\$) |
|-----------------|-------------|----------|---------------|---------------|
| Mayo Dissecting | Curved      | 2        | 5 ½"          | 9*2=18        |
| Scissors        |             |          |               |               |

| Name                        | Description | Quantity | Size (Length) | Price US (\$) |
|-----------------------------|-------------|----------|---------------|---------------|
| Mayo Dissecting<br>Scissors | Straight    | 1        | 5 1/2"        | 9             |

| Name       | Description | Quantity | Size (Length) | Price US (\$) |
|------------|-------------|----------|---------------|---------------|
| Metzenbaum | Straight TC | 2        | 7"            | 9*2=18        |
| Scissors   |             |          |               |               |

| Name       | Description | Quantity | Size (Length)      | Price US (\$) |
|------------|-------------|----------|--------------------|---------------|
| Metzenbaum | Curved      | 1        | 5 <sup>3</sup> /4" | 8.5           |
| Scissors   |             |          |                    |               |

| Name       | Description | Quantity | Size (Length) | Price US (\$) |
|------------|-------------|----------|---------------|---------------|
| Metzenbaum | Curved      | 2        | 7"            | 9*2=18        |
| Scissors   |             |          |               |               |

| Name            | Description | Quantity                  | Size (Length) | Price US (\$) |
|-----------------|-------------|---------------------------|---------------|---------------|
| Metzenbaum      | Curved      | 1                         | 8"            | 9             |
| nelson Scissors |             |                           |               |               |
|                 |             | nubuz                     |               |               |
|                 |             | RS-6951 Stainless Germany | ROICAL CORP.  |               |