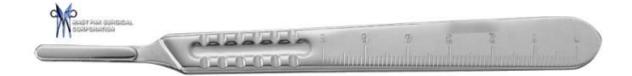

| Name           | Description | Quantity | Size (Length) | Price US (\$) |
|----------------|-------------|----------|---------------|---------------|
| Scalpel Handle | #3          | 1        | Standard      | 6             |

| Name           | Description | Quantity | Size (Length) | Price US (\$) |
|----------------|-------------|----------|---------------|---------------|
| Scalpel Handle | #4          | 1        | Standard      | 6             |

| Name           | Description | Quantity | Size (Length) | Price US (\$) |
|----------------|-------------|----------|---------------|---------------|
| Scalpel Handle | #7          | 1        | Standard      | 6.25          |