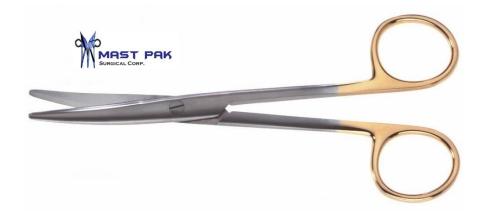

| Name            | Description | Quantity | Size (Length) | Price US (\$) |
|-----------------|-------------|----------|---------------|---------------|
| Mayo Dissecting | Curved      | 2        | 5 ½"          | 9*2=18        |
| Scissors        |             |          |               |               |

| Name                        | Description | Quantity | Size (Length) | Price US (\$) |
|-----------------------------|-------------|----------|---------------|---------------|
| Mayo Dissecting<br>Scissors | Straight    | 1        | 5 1/2"        | 9             |

| Name       | Description | Quantity | Size (Length) | Price US (\$) |
|------------|-------------|----------|---------------|---------------|
| Metzenbaum | Straight TC | 2        | 7"            | 9*2=18        |
| Scissors   |             |          |               |               |

| Name       | Description | Quantity | Size (Length)      | Price US (\$) |
|------------|-------------|----------|--------------------|---------------|
| Metzenbaum | Curved      | 1        | 5 <sup>3</sup> /4" | 8.5           |
| Scissors   |             |          |                    |               |

| Name       | Description | Quantity | Size (Length) | Price US (\$) |
|------------|-------------|----------|---------------|---------------|
| Metzenbaum | Curved      | 2        | 7"            | 9*2=18        |
| Scissors   |             |          |               |               |

| Name            | Description | Quantity                  | Size (Length) | Price US (\$) |
|-----------------|-------------|---------------------------|---------------|---------------|
| Metzenbaum      | Curved      | 1                         | 8"            | 9             |
| nelson Scissors |             |                           |               |               |
|                 |             | nubuz                     |               |               |
|                 |             | RS-6951 Stainless Germany | ROICAL CORP.  |               |