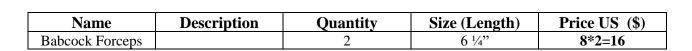

-----|---------------|---------------|
| Tissue Forceps | 1x2 Toothed | 2        | 5 ½"          | 5.5*2=11      |



| Name           | Description | Quantity | Size (Length) | Price US (\$) |
|----------------|-------------|----------|---------------|---------------|
| Russian Tissue | S/S         | 2        | 6"            | 5.75*2=11.5   |
| Forceps        |             |          |               |               |







| Name         | Description | Quantity | Size (Length) | Price US (\$) |
|--------------|-------------|----------|---------------|---------------|
| Allis Tissue | 4x5         | 2        | 6"            | 8*2=16        |
| Forceps      |             |          |               |               |
|              | MAST PAK    |          |               |               |









| Name          | Description | Quantity | Size (Length) | Price US (\$) |
|---------------|-------------|----------|---------------|---------------|
| Crile Forceps | Curved      | 6        | 6 ¼"          | 6.5           |



| Name             | Description | Quantity | Size (Length) | Price US (\$) |
|------------------|-------------|----------|---------------|---------------|
| Halsted Mosquito | Curved      | 6        | 5"            | 4*6=24        |
| Forceps          |             |          |               |               |







| Name             | Description | Quantity | Size (Length) | Price US (\$) |
|------------------|-------------|----------|---------------|---------------|
| Halsted Mosquito | Straight    | 6        | 5"            | 4*6=24        |
| Forceps