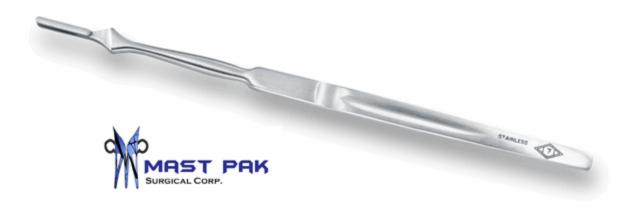

| Name           | Description | Quantity | Size (Length) | Price US (\$) |
|----------------|-------------|----------|---------------|---------------|
| Scalpel Handle | #3          | 1        | Standard      | 6             |

| Name           | Description | Quantity | Size (Length) | Price US (\$) |
|----------------|-------------|----------|---------------|---------------|
| Scalpel Handle | #4          | 1        | Standard      | 6             |

| Name           | Description | Quantity | Size (Length) | Price US (\$) |
|----------------|-------------|----------|---------------|---------------|
| Scalpel Handle | #7          | 1        | Standard      | 6.25          |