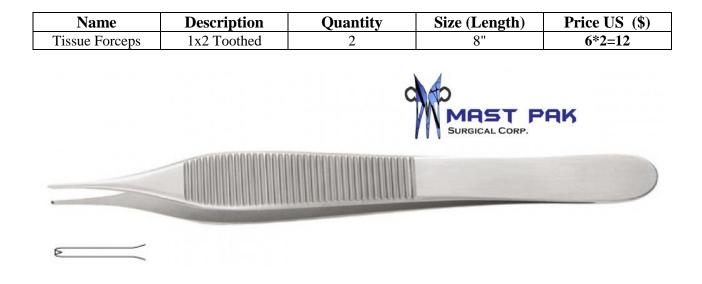

| Name           | Description | Quantity | Size (Length) | Price US (\$) |
|----------------|-------------|----------|---------------|---------------|
| Tissue Forceps | 1x2 Toothed | 2        | 5 ½"          | 5.5*2=11      |